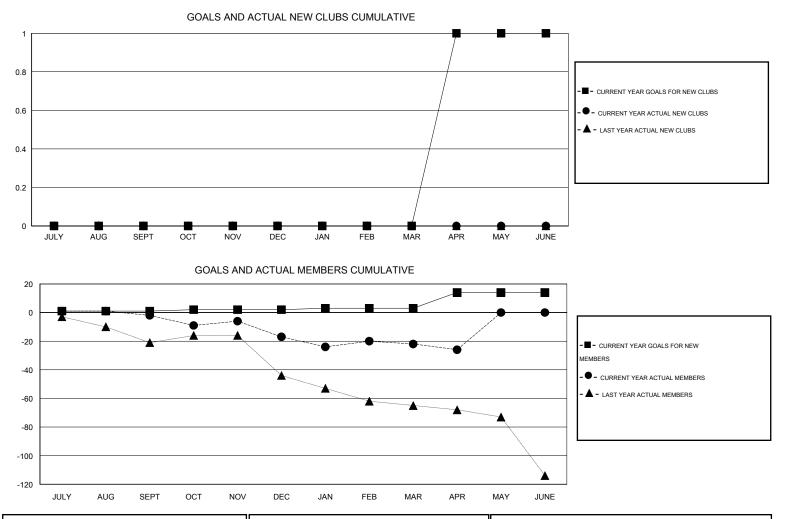

## GMT: Gary Fry

|--|

GMT CA 1

| Clubs                 |                  |                     |                            | Members                     |               |                    |                                  |                              |                             |
|-----------------------|------------------|---------------------|----------------------------|-----------------------------|---------------|--------------------|----------------------------------|------------------------------|-----------------------------|
| RESULTS FOR 2013-2014 |                  |                     |                            | RESULTS FOR 2013-2014       |               |                    |                                  |                              |                             |
| QUARTER               | NEW CLUB<br>GOAL | ACTUAL NEW<br>CLUBS | ACTUAL<br>DROPPED<br>CLUBS | ACTUAL NET<br>GAIN/<br>LOSS | QUARTER       | NEW MEMBER<br>GOAL | ACTUAL TOTAL<br>MEMBERS<br>ADDED | ACTUAL<br>DROPPED<br>MEMBERS | ACTUAL NET<br>GAIN/<br>LOSS |
| JULY/AUG/SEPT         | 0                | 0                   | 1                          | -1                          | JULY/AUG/SEPT | 1                  | 16                               | 18                           | -2                          |
| OCT/NOV/DEC           | 0                | 0                   | 0                          | 0                           | OCT/NOV/DEC   | 1                  | 12                               | 27                           | -15                         |
| JAN/FEB/MAR           | 0                | 0                   | 0                          | 0                           | JAN/FEB/MAR   | 1                  | 19                               | 24                           | -5                          |
| APR/MAY/JUNE          | 1                | 0                   | 0                          | 0                           | APR/MAY/JUNE  | 11                 | 2                                | 6                            | -4                          |